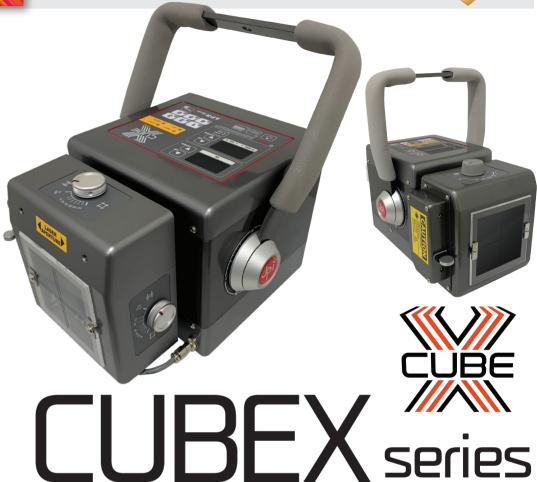

# JPI Healthcare Co., Ltd.

 ☐ 608-ho, 28, Digital-ro 33-gil, Guro-gu, 08377, Seoul, Korea

 ☐ +82.2-2108-2580

 ☐ +82.2-2108-1180

www.jpi-korea.com

Imaging
Solution Provider

High frequency portable x-ray

We took the motive from cube puzzle game when we decided on our product identity and name, CUBEX, which represents the wide range of creative solutions CUBEX brings as cube puzzle game itself stands for wide range of creative solutions.

**CUBE 16** 

| CUBE <mark>24</mark> |
|----------------------|
| CUBE 28              |
| CUBE <mark>50</mark> |
|                      |
|                      |

| Specifications       |                     |                     |                     |                    |
|----------------------|---------------------|---------------------|---------------------|--------------------|
|                      | CUBE 16             | CUBE 24             | CUBE 28             | CUBE 50            |
| Output Power         | 1.6 kW              | 2.4 kW              | 2.8 kW              | 5 kW               |
| Generator Frequency  | 100 kHz             | 70 kHz              | 70 kHz              | 70 kHz             |
| Input Voltage        | 110 V / 220 V ±10 % | 110 V / 220 V ±10 % | 110 V / 220 V ±10 % | 220 V ±10 %        |
| Phase & Frequency    | Single / 50 / 60 Hz |                     |                     |                    |
| Radiography kV Range | 40 ~ 90 kV          | 40 ~ 100 kV         | 40 ~ 120 kV         | 50 ~ 110 kV        |
| mAs Range            | 0.4 ~ 32 mAs        | 0.4 ~ 100 mAs       | 0.4 ~ 100 mAs       | 0.4 ~ 100 mAs      |
| mA Range             | 12 ~ 30 mA          | 16 ~ 40 mA          | 14 ~ 40 mA          | 20 ~ 100 mA        |
| Focal Spot           | 1.2 x 1.2 mm        | 1.2 x 1.2 mm        | 1.2 x 1.2 mm        | 1.8 x 1.8 mm       |
| Target Angle         | 19°                 | 16°                 | 16°                 | 15°                |
| Anode Heat Storage   | 10kHU               | 50kHU               | 50kHU               | 42kHU              |
| Dimension            | 335 x 153 x 170 mm  | 360 x 200 x 190 mm  | 360 x 200 x 190 mm  | 360 x 200 x 190 mm |
| Packing Size         | 520 x 400 x 330 mm  |                     |                     |                    |
| Product Weight       | 8.6 kg              | 13 kg               | 13 kg               | 13 kg              |
| G-Weight             | 18 kg               | 22 kg               | 22 kg               | 22 kg              |