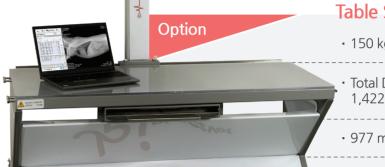

## **Table Specifications**

150 kg Weight Capacity

Total Dimensions
 1,422(W) x 762(D) x 1,854(H) mm

• 977 mm Table Height

- 596 x 1,371 mm Tabletop Dimensions

• 965 mm SID