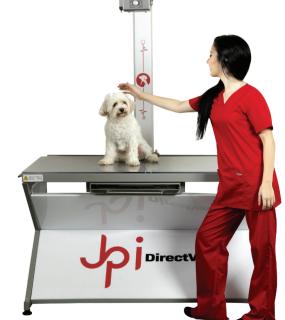

DirectVet is an ergonomically-designed digital X-ray system that's powerfully enough to replace a system that requires high voltage.

The DirectVet veterinary digital X-ray system combines JPl's robust ExamVue software, easy to install veterinary table, and our high quality, digital detector. The result is a complete digital x-ray veterinary system that can be set up in only one hour. The JPl DirectVet does not require any special preparations, power supplies, or mounting. The DirectVet system gives you quality digital X-rays quickly, allowing your practice to hit the ground running at an attractive price point.

DirectVet

## **Table Specifications**

150 kg Weight Capacity

Total Dimensions
 1,422(W) x 762(D) x 1,854(H) mm

• 977 mm Table Height

- 596 x 1,371 mm Tabletop Dimensions

• 965 mm SID