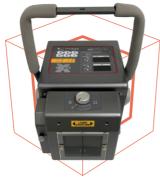

# JPI Healthcare Co., Ltd.

 ☐ 608-ho, 28, Digital-ro 33-gil, Guro-gu, 08377, Seoul, Korea

 ☐ +82.2-2108-2580

 ☐ +82.2-2108-1180

www.jpi-korea.com

Imaging
Solution Provider

High frequency portable x-ray

We took the motive from cube puzzle game when we decided on our product identity and name, CUBEX, which represents the wide range of creative solutions CUBEX brings as cube puzzle game itself stands for wide range of creative solutions.

**CUBE 16** 

| CUBE <mark>24</mark> |
|----------------------|
| CUBE 28              |
| CUBE <mark>50</mark> |
|                      |
|                      |

| Specifications       |                     |                     |                     |                    |
|----------------------|---------------------|---------------------|---------------------|--------------------|
|                      | CUBE 16             | CUBE 24             | CUBE 28             | CUBE 50            |
| Output Power         | 1.6 kW              | 2.4 kW              | 2.8 kW              | 5 kW               |
| Generator Frequency  | 100 kHz             | 70 kHz              | 70 kHz              | 70 kHz             |
| Input Voltage        | 110 V / 220 V ±10 % | 110 V / 220 V ±10 % | 110 V / 220 V ±10 % | 220 V ±10 %        |
| Phase & Frequency    | Single / 50 / 60 Hz |                     |                     |                    |
| Radiography kV Range | 40 ~ 90 kV          | 40 ~ 100 kV         | 40 ~ 120 kV         | 50 ~ 110 kV        |
| mAs Range            | 0.4 ~ 32 mAs        | 0.4 ~ 100 mAs       | 0.4 ~ 100 mAs       | 0.4 ~ 100 mAs      |
| mA Range             | 12 ~ 30 mA          | 16 ~ 40 mA          | 14 ~ 40 mA          | 20 ~ 100 mA        |
| Focal Spot           | 1.2 x 1.2 mm        | 1.2 x 1.2 mm        | 1.2 x 1.2 mm        | 1.8 x 1.8 mm       |
| Target Angle         | 19°                 | 16°                 | 16°                 | 15°                |
| Anode Heat Storage   | 10kHU               | 50kHU               | 50kHU               | 42kHU              |
| Dimension            | 335 x 153 x 170 mm  | 360 x 200 x 190 mm  | 360 x 200 x 190 mm  | 360 x 200 x 190 mm |
| Packing Size         | 520 x 400 x 330 mm  |                     |                     |                    |
| Product Weight       | 8.6 kg              | 13 kg               | 13 kg               | 13 kg              |
| G-Weight             | 18 kg               | 22 kg               | 22 kg               | 22 kg              |