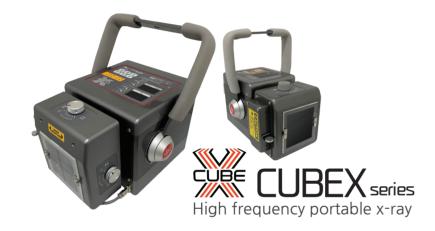

# JPI Healthcare Co., Ltd.

 ☐ 608-ho, 28, Digital-ro 33-gil, Guro-gu, 08377, Seoul, Korea

 ☐ +82.2-2108-2580

 ☐ +82.2-2108-1180

www.jpi-korea.com

Imaging
Solution Provider

High frequency portable x-ray

We took the motive from cube puzzle game when we decided on our product identity and name, CUBEX, which represents the wide range of creative solutions CUBEX brings as cube puzzle game itself stands for wide range of creative solutions.

**CUBE 16** 

| CUBE <mark>24</mark> |
|----------------------|
| CUBE 28              |
| CUBE <mark>50</mark> |
|                      |
|                      |

| Specifications       |                     |                     |                     |                    |
|----------------------|---------------------|---------------------|---------------------|--------------------|
|                      | CUBE 16             | CUBE 24             | CUBE 28             | CUBE 50            |
| Output Power         | 1.6 kW              | 2.4 kW              | 2.8 kW              | 5 kW               |
| Generator Frequency  | 100 kHz             | 70 kHz              | 70 kHz              | 70 kHz             |
| Input Voltage        | 110 V / 220 V ±10 % | 110 V / 220 V ±10 % | 110 V / 220 V ±10 % | 220 V ±10 %        |
| Phase & Frequency    | Single / 50 / 60 Hz |                     |                     |                    |
| Radiography kV Range | 40 ~ 90 kV          | 40 ~ 100 kV         | 40 ~ 120 kV         | 50 ~ 110 kV        |
| mAs Range            | 0.4 ~ 32 mAs        | 0.4 ~ 100 mAs       | 0.4 ~ 100 mAs       | 0.4 ~ 100 mAs      |
| mA Range             | 12 ~ 30 mA          | 16 ~ 40 mA          | 14 ~ 40 mA          | 20 ~ 100 mA        |
| Focal Spot           | 1.2 x 1.2 mm        | 1.2 x 1.2 mm        | 1.2 x 1.2 mm        | 1.8 x 1.8 mm       |
| Target Angle         | 19°                 | 16°                 | 16°                 | 15°                |
| Anode Heat Storage   | 10kHU               | 50kHU               | 50kHU               | 42kHU              |
| Dimension            | 335 x 153 x 170 mm  | 360 x 200 x 190 mm  | 360 x 200 x 190 mm  | 360 x 200 x 190 mm |
| Packing Size         | 520 x 400 x 330 mm  |                     |                     |                    |
| Product Weight       | 8.6 kg              | 13 kg               | 13 kg               | 13 kg              |
| G-Weight             | 18 kg               | 22 kg               | 22 kg               | 22 kg              |