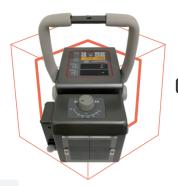

# JPI Healthcare Co., Ltd.

 ☐ 608-ho, 28, Digital-ro 33-gil, Guro-gu, 08377, Seoul, Korea

 ☐ +82.2-2108-2580

 ☐ +82.2-2108-1180

www.jpi-korea.com

Imaging
Solution Provider

High frequency portable x-ray

We took the motive from cube puzzle game when we decided on our product identity and name, CUBEX, which represents the wide range of creative solutions CUBEX brings as cube puzzle game itself stands for wide range of creative solutions.

**CUBE 16** 

| CUBE <mark>24</mark> |
|----------------------|
| CUBE 28              |
| CUBE <mark>50</mark> |
|                      |
|                      |

| Specifications       |                     |                     |                     |                    |
|----------------------|---------------------|---------------------|---------------------|--------------------|
|                      | CUBE 16             | CUBE 24             | CUBE 28             | CUBE 50            |
| Output Power         | 1.6 kW              | 2.4 kW              | 2.8 kW              | 5 kW               |
| Generator Frequency  | 100 kHz             | 70 kHz              | 70 kHz              | 70 kHz             |
| Input Voltage        | 110 V / 220 V ±10 % | 110 V / 220 V ±10 % | 110 V / 220 V ±10 % | 220 V ±10 %        |
| Phase & Frequency    | Single / 50 / 60 Hz |                     |                     |                    |
| Radiography kV Range | 40 ~ 90 kV          | 40 ~ 100 kV         | 40 ~ 120 kV         | 50 ~ 110 kV        |
| mAs Range            | 0.4 ~ 32 mAs        | 0.4 ~ 100 mAs       | 0.4 ~ 100 mAs       | 0.4 ~ 100 mAs      |
| mA Range             | 12 ~ 30 mA          | 16 ~ 40 mA          | 14 ~ 40 mA          | 20 ~ 100 mA        |
| Focal Spot           | 1.2 x 1.2 mm        | 1.2 x 1.2 mm        | 1.2 x 1.2 mm        | 1.8 x 1.8 mm       |
| Target Angle         | 19°                 | 16°                 | 16°                 | 15°                |
| Anode Heat Storage   | 10kHU               | 50kHU               | 50kHU               | 42kHU              |
| Dimension            | 335 x 153 x 170 mm  | 360 x 200 x 190 mm  | 360 x 200 x 190 mm  | 360 x 200 x 190 mm |
| Packing Size         | 520 x 400 x 330 mm  |                     |                     |                    |
| Product Weight       | 8.6 kg              | 13 kg               | 13 kg               | 13 kg              |
| G-Weight             | 18 kg               | 22 kg               | 22 kg               | 22 kg              |