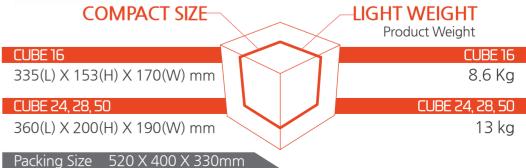

**CUBE 16** 

| CUBE <mark>24</mark> |
|----------------------|
| CUBE 28              |
| CUBE <mark>50</mark> |
|                      |
|                      |

| Specifications       |                     |                     |                     |                    |
|----------------------|---------------------|---------------------|---------------------|--------------------|
|                      | CUBE 16             | CUBE 24             | CUBE 28             | CUBE 50            |
| Output Power         | 1.6 kW              | 2.4 kW              | 2.8 kW              | 5 kW               |
| Generator Frequency  | 100 kHz             | 70 kHz              | 70 kHz              | 70 kHz             |
| Input Voltage        | 110 V / 220 V ±10 % | 110 V / 220 V ±10 % | 110 V / 220 V ±10 % | 220 V ±10 %        |
| Phase & Frequency    | Single / 50 / 60 Hz |                     |                     |                    |
| Radiography kV Range | 40 ~ 90 kV          | 40 ~ 100 kV         | 40 ~ 120 kV         | 50 ~ 110 kV        |
| mAs Range            | 0.4 ~ 32 mAs        | 0.4 ~ 100 mAs       | 0.4 ~ 100 mAs       | 0.4 ~ 100 mAs      |
| mA Range             | 12 ~ 30 mA          | 16 ~ 40 mA          | 14 ~ 40 mA          | 20 ~ 100 mA        |
| Focal Spot           | 1.2 x 1.2 mm        | 1.2 x 1.2 mm        | 1.2 x 1.2 mm        | 1.8 x 1.8 mm       |
| Target Angle         | 19°                 | 16°                 | 16°                 | 15°                |
| Anode Heat Storage   | 10kHU               | 50kHU               | 50kHU               | 42kHU              |
| Dimension            | 335 x 153 x 170 mm  | 360 x 200 x 190 mm  | 360 x 200 x 190 mm  | 360 x 200 x 190 mm |
| Packing Size         | 520 x 400 x 330 mm  |                     |                     |                    |
| Product Weight       | 8.6 kg              | 13 kg               | 13 kg               | 13 kg              |
| G-Weight             | 18 kg               | 22 kg               | 22 kg               | 22 kg              |