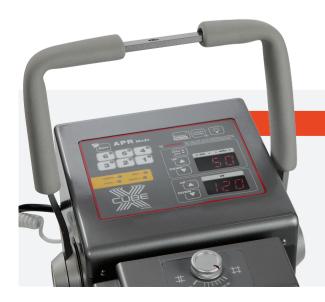

### Useability

- Soft touch controls with digital displays
- Calibrated cassette size indicator dials
- Inverted control panel for table use available
- Easy integration with digital system
- Dual integrated laser pointer

#### X-ray Generator

JPI recommends one of two high frequency portable X-ray generators to appropriately complete the DirectVet system. Permanently mount the CUBE 50 for high power 120kVp imaging. This powerful unit comes complete with soft touch controls, indicator dials, and two-stage, dynamic auto-line compensation running on a standard 220V power supply.